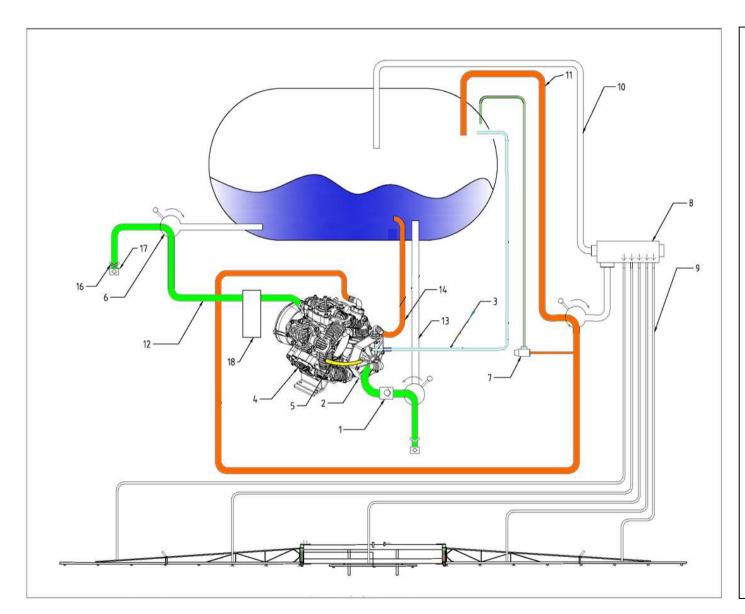

## DMP APPLICATION SCHEME: FILLING TANK AND AGITATION

## index:

- 1- No return valve
- 2- Centrifugal pump
- 3- Pipeline discharge air
- 4- POLY pump
- 5- Pipeline to fill up centrifugal pump
- 6-3 ways valve
- 7- Safety valve
- 8- Pressure regulation valve
- 9- Pressure line to the boom
- 10- Pipeline discharge Bypass
- 11- Pipeline to fill up tank
- 12- Suction line POLY
- 13- Suction line centrifugal pump
- 14- Agitation line
- 16- Suction fitting from river
- 17- Foot valve
- 18- Suction filter
- Suction line
- Pressure line
- ■- By-pass
- □- Pipeline to fill up centrifugal pump
- ☐ Pipeline discharge air