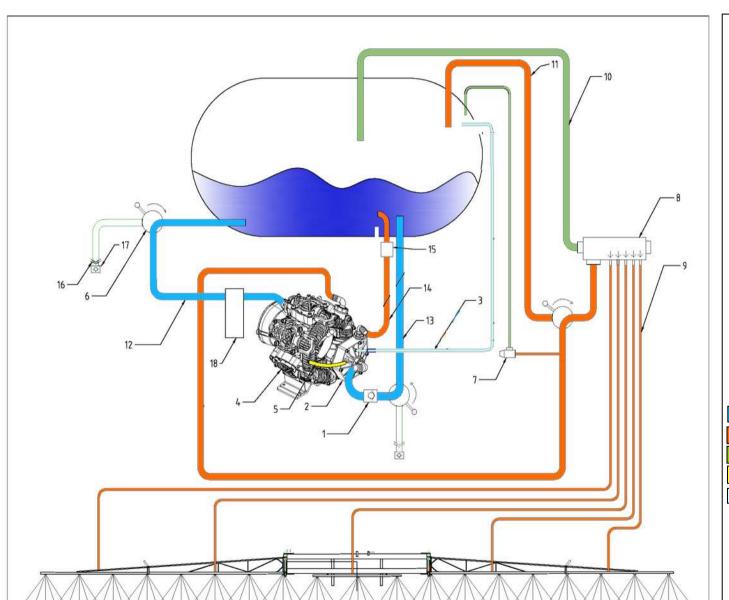

## DMP APPLICATION SCHEME: SPRAYING AND AGITATION

## index:

- 1- No return valve
- 2- Centrifugal pump
- 3- Pipeline discharge air
- 4- POLY pump
- 5- Pipeline to fill up centrifugal pump
- 6-3 ways valve
- 7- Safety valve
- 8- Pressure regulation valve
- 9- Pressure line to the boom
- 10- Pipeline discharge bypass
- 11- Pipeline to fill up tank
- 12- Suction line POLY
- 13- Suction line centrifugal pump
- 14- Agitation line
- 15- Agitation regulation
- 16- Suction fitting from river
- 17- Foot valve
- 18- Suction filter
- Suction line
- Pressure line
- By-pass
- Pipeline to fill up centrifugal pump
- Pipeline discharge air